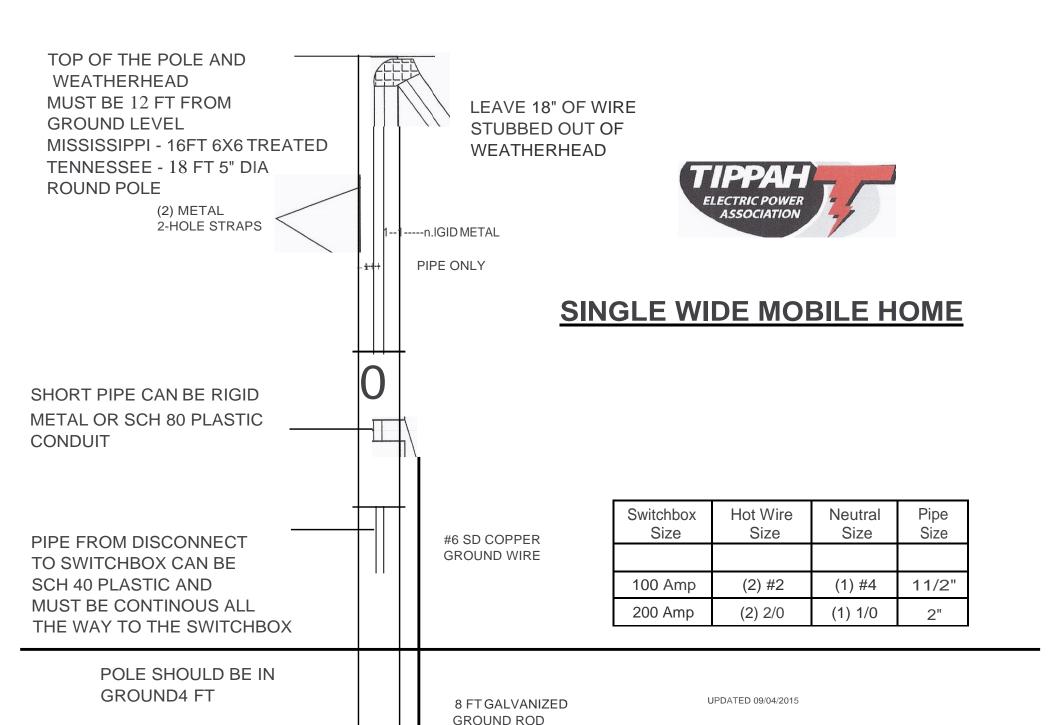

## NOTES:

- 1. BURIED CONDUIT SHALL BE SCHEDULE 40 PVC. EXPOSED CONDUIT TO BE IMC, SCHEDULE 80 PVC, OR RIGID STEEL CONDUIT.
- 2. ALL SWEEPS TO BE MINIMUM OF 24" RADIUS.
- 3. MAXIMUM OF 3 SWEEPS IN SERVICE RUN.
- 4. COMPANY WILL INSTALL AND MAINTAIN UNDERGROUND SERVICE CABLE, PROVIDED THE INITIAL INSTALLATION IS PER COMPANY SPECIFICATIONS.
- METER AND SERVICE LOCATION MUST BE APPROVED BY COMPANY PRIOR TO INSTALLATION.
- CUSTOMER SHALL PROVIDE AND INSTALL ALL TRENCHING, CONDUIT, SHADING, AND BACKFILL PER COMPANY SPECIFICATIONS.
- 7. TRENCH MUST REMAIN UNCOVERED UNTIL INSPECTED BY TEPA.