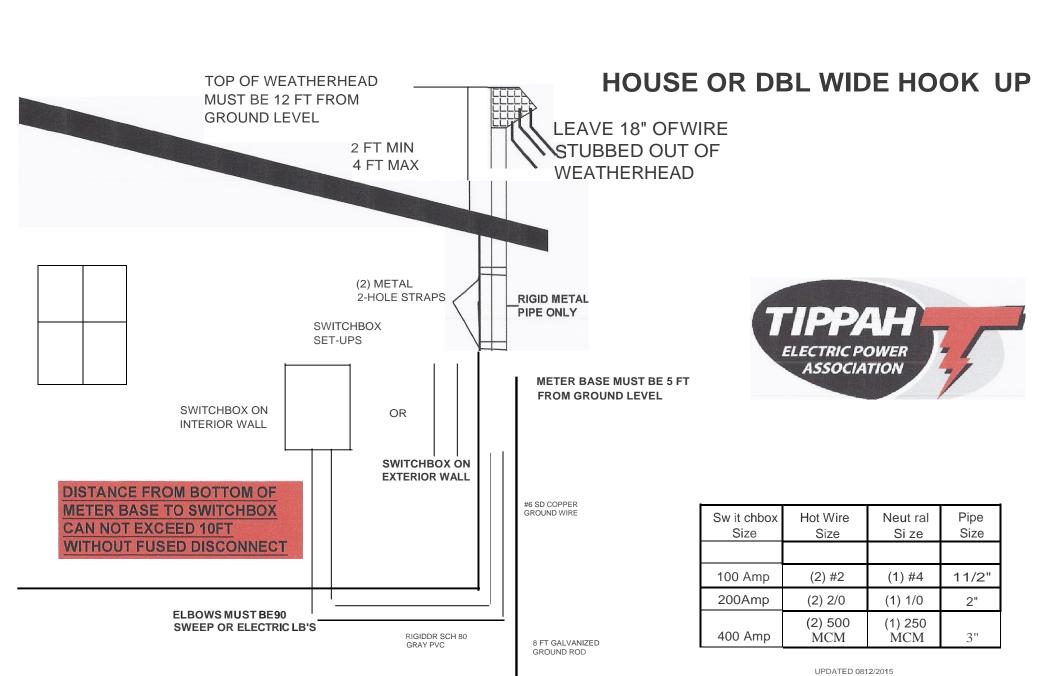

## NOTES:

- 1. BURIED CONDUIT SHALL BE SCHEDULE 40 PVC. EXPOSED CONDUIT TO BE IMC, SCHEDULE 80 PVC, OR RIGID STEEL CONDUIT.
- 2. ALL SWEEPS TO BE MINIMUM OF 24" RADIUS.
- 3. MAXIMUM OF 3 SWEEPS IN SERVICE RUN.
- 4. COMPANY WILL INSTALL AND MAINTAIN UNDERGROUND SERVICE CABLE, PROVIDED THE INITIAL INSTALLATION IS PER COMPANY SPECIFICATIONS.
- METER AND SERVICE LOCATION MUST BE APPROVED BY COMPANY PRIOR TO INSTALLATION.
- CUSTOMER SHALL PROVIDE AND INSTALL ALL TRENCHING, CONDUIT, SHADING, AND BACKFILL PER COMPANY SPECIFICATIONS.
- 7. TRENCH MUST REMAIN UNCOVERED UNTIL INSPECTED BY TEPA.