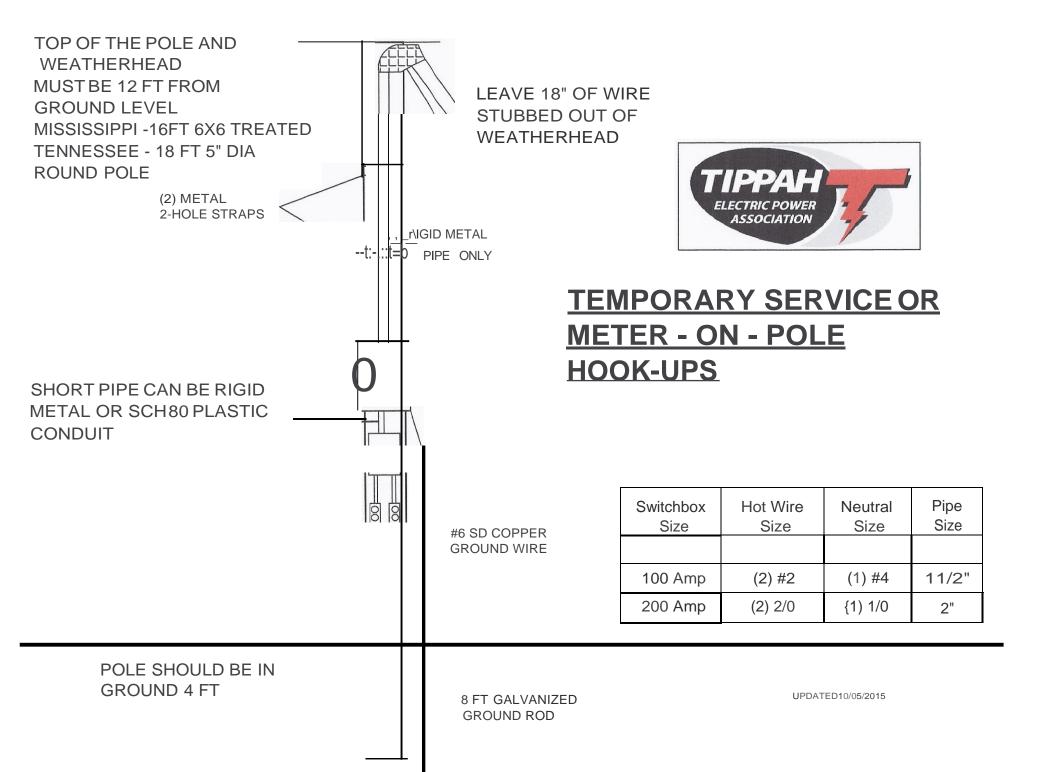

## NOTES:

- 1. BURIED CONDUIT SHALL BE SCHEDULE 40 PVC. EXPOSED CONDUIT TO BE IMC, SCHEDULE 80 PVC, OR RIGID STEEL CONDUIT.
- 2. ALL SWEEPS TO BE MINIMUM OF 24" RADIUS.
- 3. MAXIMUM OF 3 SWEEPS IN SERVICE RUN.
- 4. COMPANY WILL INSTALL AND MAINTAIN UNDERGROUND SERVICE CABLE, PROVIDED THE INITIAL INSTALLATION IS PER COMPANY SPECIFICATIONS.
- METER AND SERVICE LOCATION MUST BE APPROVED BY COMPANY PRIOR TO INSTALLATION.
- CUSTOMER SHALL PROVIDE AND INSTALL ALL TRENCHING, CONDUIT, SHADING, AND BACKFILL PER COMPANY SPECIFICATIONS.
- 7. TRENCH MUST REMAIN UNCOVERED UNTIL INSPECTED BY TEPA.