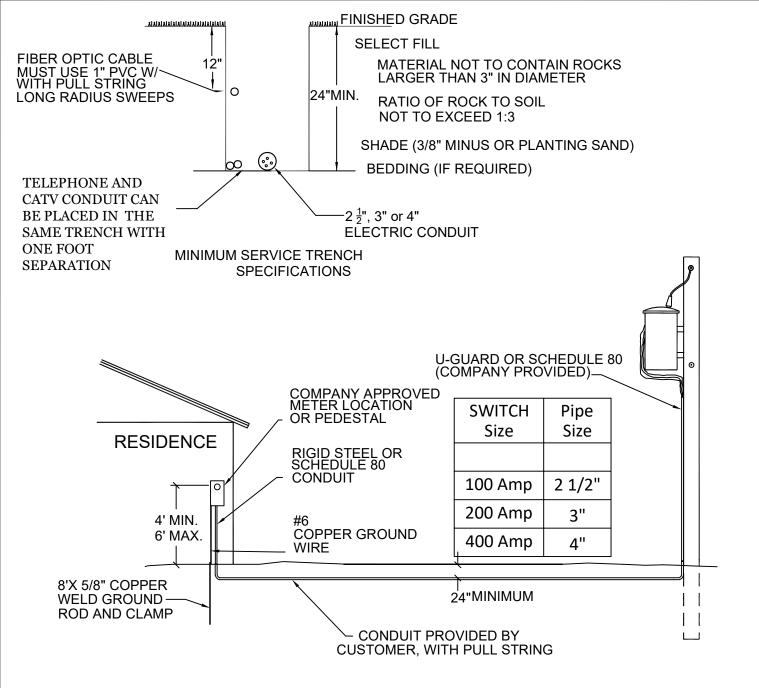

## NOTES:

- 1. BURIED CONDUIT SHALL BE SCHEDULE 40 PVC. EXPOSED CONDUIT TO BE IMC, SCHEDULE 80 PVC, OR RIGID STEEL CONDUIT.
- 2. ALL SWEEPS TO BE MINIMUM OF 24" RADIUS.
- 3. MAXIMUM OF 3 SWEEPS IN SERVICE RUN.
- 4. COMPANY WILL INSTALL AND MAINTAIN UNDERGROUND SERVICE CABLE, PROVIDED THE INITIAL INSTALLATION IS PER COMPANY SPECIFICATIONS.
- METER AND SERVICE LOCATION MUST BE APPROVED BY COMPANY PRIOR TO INSTALLATION.
- CUSTOMER SHALL PROVIDE AND INSTALL ALL TRENCHING, CONDUIT, SHADING, AND BACKFILL PER COMPANY SPECIFICATIONS.
- 7. TRENCH MUST REMAIN UNCOVERED UNTIL INSPECTED BY TEPA.

| REVISIONS | DATE | NAME | APPROVED | C:\Users\dannyc.NETI\Documents\Hy Pictures\TEPApng | RESIDENTIAL SERVICE SPECIFICATIONS      |  |
|-----------|------|------|----------|----------------------------------------------------|-----------------------------------------|--|
|           |      |      |          |                                                    | UNDERGROUND SERVICE<br>FROM AN OVERHEAD |  |
|           |      |      |          |                                                    | FACILITY                                |  |